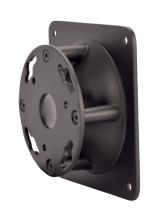

### **Description**

High quality aluminum horn with a mouth opening of 1 "(25.4mm) and flange connection. The cutoff frequency is at about 2000Hz. The radial radiation angle is 80 °. That Horn is high-quality powder-coated with a black matt coating. Perfect for this horn are small 1" drivers, such as our drivers HT-10FF-3402 and HT-10NF-4401.