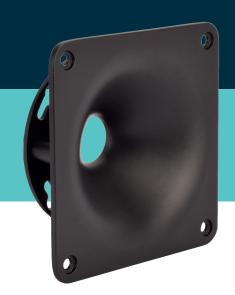

### **Description**

High quality aluminum horn with a mouth opening of 1 "(25.4mm) and flange connection. The cutoff frequency is at about 2000Hz. The radial radiation angle is 80 °. That Horn is high-quality powder-coated with a black matt coating. Perfect for this horn are small 1" drivers, such as our drivers HT-10FF-3402 and HT-10NF-4401.