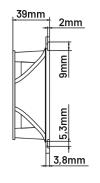

#### **General specification**

| GS1 (EAN) CODE              | 4260318512312 |
|-----------------------------|---------------|
| Throat diameter             | 1" (25.4 mm)  |
| Horizontal nominal coverage | 80°           |
| Vertical nominal coverage   | 80°           |
| Cutoff Frequency            | 2000 Hz       |
| Material                    | Aluminum      |
| Dimensions                  | 123x123 mm    |
| Depth                       | 39 mm         |
| Weight                      | 0,230 kG      |

#### **Dimensions in mm**

All specifications subject to change without notice.

www.stagetone.de sales@stagetone.de