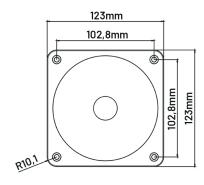

#### **General specification**

| GS1 (EAN) CODE              | 4260318512312 |
|-----------------------------|---------------|
| Throat diameter             | 1" (25.4 mm)  |
| Horizontal nominal coverage | 80°           |
| Vertical nominal coverage   | 80°           |
| Cutoff Frequency            | 2000 Hz       |
| Material                    | Aluminum      |
| Dimensions                  | 123x123 mm    |
| Depth                       | 39 mm         |
| Weight                      | 0,230 kG      |

#### **Dimensions in mm**

All specifications subject to change without notice.

www.stagetone.de sales@stagetone.de