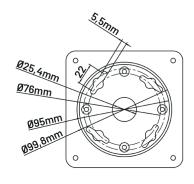

#### **General specification**

| GS1 (EAN) CODE              | 4260318512312 |
|-----------------------------|---------------|
| Throat diameter             | 1" (25.4 mm)  |
| Horizontal nominal coverage | 80°           |
| Vertical nominal coverage   | 80°           |
| Cutoff Frequency            | 2000 Hz       |
| Material                    | Aluminum      |
| Dimensions                  | 123x123 mm    |
| Depth                       | 39 mm         |
| Weight                      | 0,230 kG      |

#### **Dimensions in mm**

All specifications subject to change without notice.

www.stagetone.de sales@stagetone.de